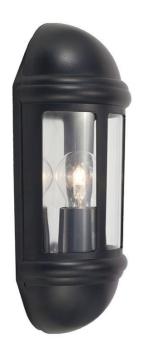

**ALHL/BL**Latina Polycarbonate Half Lantern 42W Black

## **Features**

Contemporary IP65 half lantern and resistant to corrosion.

Textured polycarbonate finish and tinted lens.

Belfast: +44 (0) 2890 773750