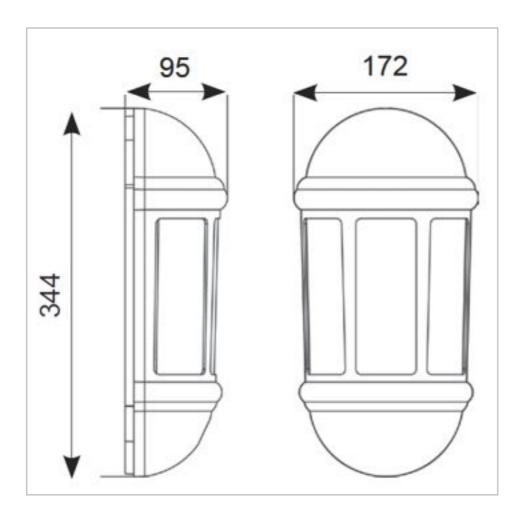

## **General Information**

| Lamp Type                      | E27        |
|--------------------------------|------------|
| Colour / Finish                | Black      |
| OCTO Compatibility             | Smart Lamp |
| IP Rating                      | IP65       |
| Class Protection               | 2          |
| Internal / External            | External   |
| Surface / Recessed / Suspended | Surface    |
| CE Mark                        | Yes        |
| Width (mm)                     | 172        |
| Height (mm)                    | 344        |
| Depth (mm)                     | 95         |
|                                |            |

## Technical Data - ETIM - Ceiling-/wall luminaire (EC002892)

| Suitable for wall mounting      | Yes     |
|---------------------------------|---------|
| Suitable for suspended mounting | No      |
| Suitable for ceiling mounting   | No      |
| Suitable for built-in mounting  | No      |
| Suitable for surface mounting   | Yes     |
| With light source               | No      |
| Suitable for number of lamps    | 1       |
| Lamp holder                     | E27     |
| Material housing                | Plastic |
| Colour housing                  | Black   |
| Degree of protection (IP)       | IP65    |
| Protection class                | Ш       |
| Suitable for emergency lighting | No      |
| With movement sensor            | No      |
| With light sensor               | No      |
| Max. system power               | 42 W    |
| Width                           | 95 mm   |
| Height/depth                    | 344 mm  |
| Length                          | 172 mm  |
|                                 |         |