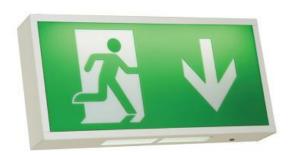

### AWLED/3M

Watchman LED Exit Sign Maintained / Non-Maintained 3W White

### **Features**

White steel LED exit box sign with legend.

Larger dimensions enables easy retrofit replacement of fluorescent products.

Viewing distance 37 metres.

Belfast: +44 (0) 2890 773750