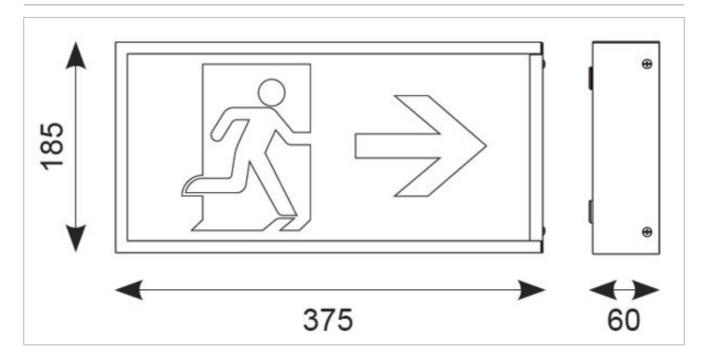

## **General Information**

| Lamp Type                      | LED                                            |
|--------------------------------|------------------------------------------------|
| Colour / Finish                | White                                          |
| Minimum Recharge Period        | 24 hours                                       |
| IP Rating                      | IP20                                           |
| Class Protection               | 1                                              |
| Internal / External            | Internal                                       |
| Surface / Recessed / Suspended | Surface                                        |
| LED Life                       | L70 50,000hrs                                  |
| Warranty (Years)               | 3                                              |
| CE Mark                        | Yes                                            |
| Width (mm)                     | 375                                            |
| Height (mm)                    | 185                                            |
| Depth (mm)                     | 60                                             |
| Accessories                    | AG8/L/AD, AG8/L/AR, AG8/L/AL, AG8/L/AU, ASBP/3 |

# **Technical Data - ETIM - Emergency luminaire (EC001957)**

| Mounting method           | Wall surface mounted |
|---------------------------|----------------------|
| Function                  | Escape route signage |
| With light source         | Yes                  |
| Material housing          | Steel                |
| Colour housing            | White                |
| Nominal voltage           | 230-230 V            |
| Degree of protection (IP) | IP20                 |
| Protection class          | I                    |
| Max. system power         | 3 W                  |
| Colour temperature        | 6000-6000 K          |
| Recognition distance      | 37 m                 |
| Width                     | 60 mm                |
| Height/depth              | 185 mm               |
| Length                    | 375 mm               |