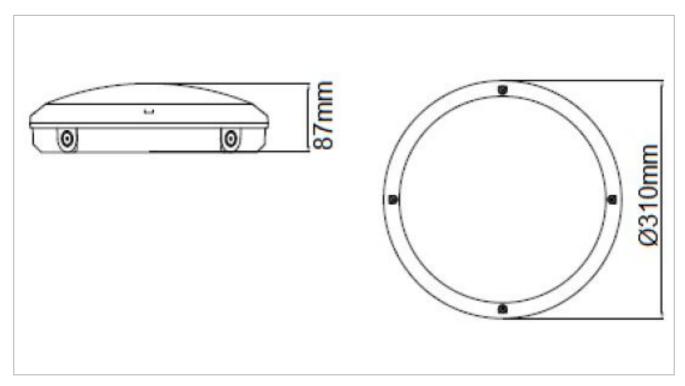

# **Specifications**

| Fitting                  | GR10q              |
|--------------------------|--------------------|
| Shape / Type             | Bulkhead           |
| Colour Finish            | White              |
| Materials                | Polycarbonate      |
| Input Voltage            | 220-240Vac 50-60Hz |
| Emergency                | Option available   |
| IP Rating                | IP65               |
| Class Protection         | Class II           |
| IK Rating                | IK10               |
| Depth (mm)               | 87                 |
| Diameter (mm)            | 310                |
| LOR (%)                  | 78                 |
| Ambient Temperature (°C) | -20 to 40          |
|                          |                    |