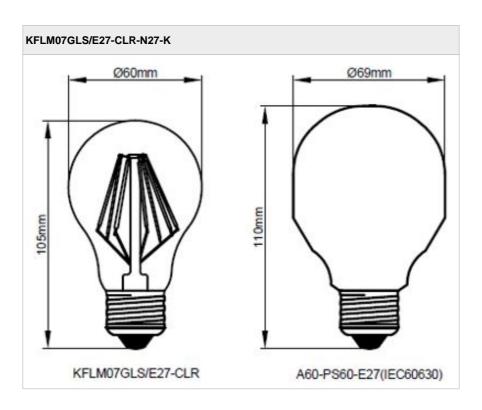

## KFLM07GLS-CLR

7W LED Filament GLS, Clear

## **Features**

Linear LED filament provides a traditional appearance.

Even light distribution.

Popular B22 and E27 caps.

Save energy up to 90% compared with an incandescent filament lamp.

High lumen output, up to 100lm/W.