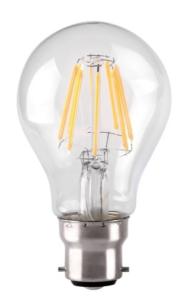

## KFLM07GLS-CLR

7W LED Filament GLS, Clear

## **Product Overview**

The KTC LED Filament GLS lamp has a traditional appearance and gives an even spread of light in all directions. It is also highly functional and efficient, up to 100lm/W, giving a quality of light that creates inviting living spaces while offering huge energy savings over filament lamps without compromising on brightness. The lamps can quickly replace filament products in domestic and hospitality lighting applications, and once in place rapid payback is achieved.

## **Features**

Linear LED filament provides a traditional appearance.

Even light distribution.

Popular B22 and E27 caps.

Save energy up to 90% compared with an incandescent filament lamp.

High lumen output, up to 100lm/W.