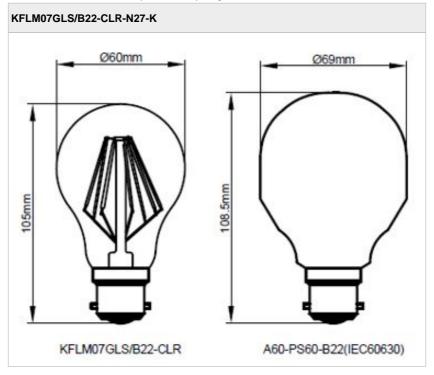

## KFLM07GLS-CLR

7W LED Filament GLS, Clear

## **Features**

Linear LED filament provides a traditional appearance.

Even light distribution.

Popular B22 and E27 caps.

Save energy up to 90% compared with an incandescent filament lamp.

High lumen output, up to 100lm/W.