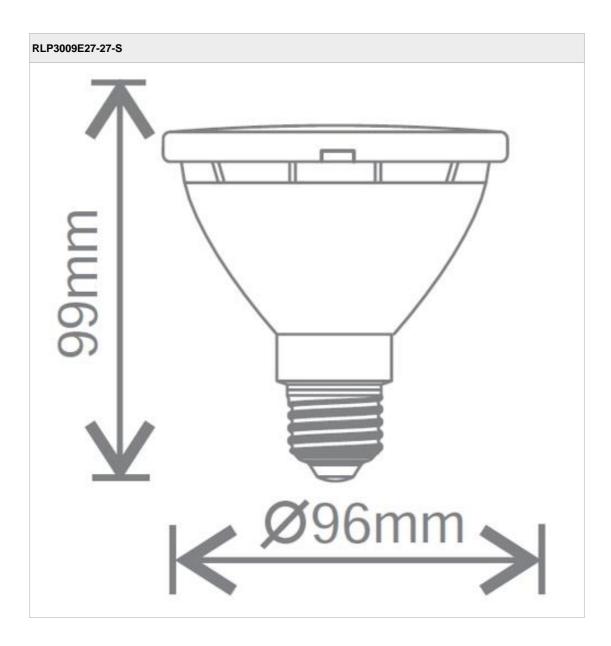

quickly replace halogen products in accent and general lighting applications, and once in place rapid payback is achieved.

## **Features**

Save energy up to 90% compared with halogen lamp.

Replacement for halogen PAR30 lamps.

High lumen output.

Long life of 20,000h.

Instant start.

Negligible UV output.

Mercury free.

## **Safety and Maintenance**

Not suitable for direct exposure to water.

Switch off supply before installing or removing lamp and allow cooling before handling.

Do not use in totally enclosed fittings as this will reduce lamp life.

Do not dispose of in household waste.

Dispose of in appropriate section of local civic amenity site or recycling centre.

Unit D2 Kennetside, Bone Lane Newbury, Berkshire

T: 01635 523 713 E: sales@kosnic.com W: http://www.kosnic.com



Datasheet generated from https://www.electrika.com last updated Wednesday, May 1, 2019 10:07:54 AM