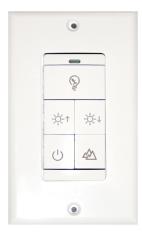

#### TruSmart Bluetooth Wall Controller

### **General Information**

**Control Type** Bluetooth