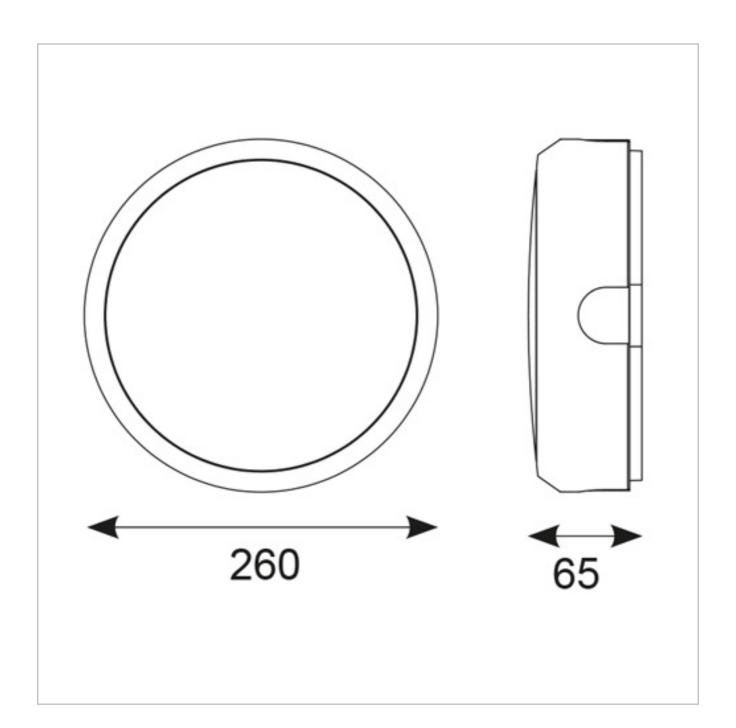

## **General Information**

| Lamp Type                      | LED                                                                    |
|--------------------------------|------------------------------------------------------------------------|
| Colour / Finish                | Black / Visiluxe                                                       |
| IP Rating                      | IP65                                                                   |
| IK Rating                      | IK09                                                                   |
| Class Protection               | 1                                                                      |
| Internal / External            | Internal/External                                                      |
| Surface / Recessed / Suspended | Surface                                                                |
| Warranty (Years)               | 5                                                                      |
| CE Mark                        | Yes                                                                    |
| Diameter (mm)                  | 260                                                                    |
| Depth (mm)                     | 65                                                                     |
| Accessories                    | ADLED2/BZ/EYE/B, ADLED2/BZ/EYE/W, ADLED2/BZ/GRILL/B, ADLED2/BZ/GRILL/W |