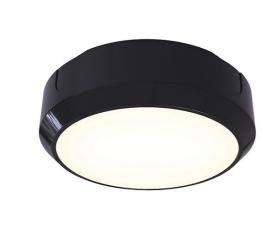

## ADLED2/BV/CCT

Delta LED CCT 14W - Black / Visiluxe

## **Features**

All polycarbonate multi-purpose LED round bulkhead

LED performance exceeds CFL equivalents

Push fit feed-in, feed-out terminals for speed and ease of installation

Internal CCT selector switch allows the installer to choose the CCT between 3000K and 4000K

 $\label{lem:commercially} \textbf{Supplied c/w optional trim attachment which provides a more commercially aesthetic appearance}$ 

Unique Visiluxe diffuser allows 90% light transmission from LED source for increased performance  $\,$ 