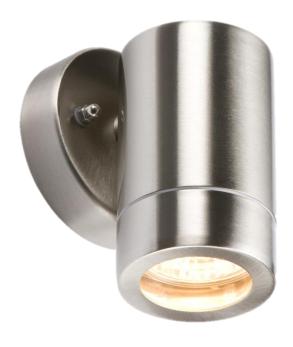

## Single fixed GU10 35W fitting

| MLA part code                            | WALL1L                     | WALL1LC                    |
|------------------------------------------|----------------------------|----------------------------|
| Description                              | Fixed GU10 35W Fitting     |                            |
| Finish                                   | Brushed Steel              | Copper                     |
| Nett weight (kg)                         | 0.47                       | 0.47                       |
| Construction body                        | 304 Stainless Steel        | 304 Stainless Steel        |
| Class                                    | Class I                    |                            |
| Lamp Base                                | GU10                       |                            |
| Overall dimensions (mm)                  | 120 (height) 60 (diameter) | 120 (height) 60 (diameter) |
| Base Diameter (mm)                       | 78                         | 78                         |
| IP rating                                | IP65                       |                            |
| Input voltage                            | Mains 230V 50Hz            |                            |
| Max watts (W)                            | 35                         |                            |
| Origin of Manufacture                    | China                      |                            |
| Warranty                                 | 1 Year                     |                            |
| Dimmable                                 | Dependant on lamp          |                            |
| Declaration of Conformity (held on file) | Yes                        |                            |
| Manufactured in accordance with          | BS EN60598                 |                            |
| EAN                                      | 5055559131809              | 5055832944812              |