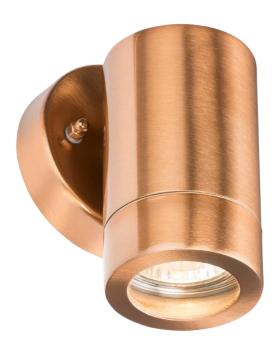

## Single fixed GU10 35W fitting

| MLA part code                            | WALL1L                     | WALL1LC                    |
|------------------------------------------|----------------------------|----------------------------|
| Description                              | Fixed GU10 35W Fitting     |                            |
| Finish                                   | Brushed Steel              | Copper                     |
| Nett weight (kg)                         | 0.47                       | 0.47                       |
| Construction body                        | 304 Stainless Steel        | 304 Stainless Steel        |
| Class                                    | Class I                    |                            |
| Lamp Base                                | GU10                       |                            |
| Overall dimensions (mm)                  | 120 (height) 60 (diameter) | 120 (height) 60 (diameter) |
| Base Diameter (mm)                       | 78                         | 78                         |
| IP rating                                | IP65                       |                            |
| Input voltage                            | Mains 230V 50Hz            |                            |
| Max watts (W)                            | 35                         |                            |
| Origin of Manufacture                    | China                      |                            |
| Warranty                                 | 1 Year                     |                            |
| Dimmable                                 | Dependant on lamp          |                            |
| Declaration of Conformity (held on file) | Yes                        |                            |
| Manufactured in accordance with          | BS EN60598                 |                            |
| EAN                                      | 5055559131809              | 5055832944812              |