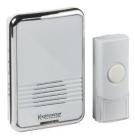

## DC002 & DC003

Wireless Plug-in Door Chime (80m range)

## www.mlaccessories.co.uk

| MLA PART CODE                   | DC002                                                     | DC003                                  |
|---------------------------------|-----------------------------------------------------------|----------------------------------------|
| DESCRIPTION                     | Wireless Plug-in Door Chime                               |                                        |
| FINISH                          | Black with polished chrome effect trim                    | White with polished chrome effect trim |
| MAX RANGE (M)                   | 80 (dependent on environment)                             |                                        |
| NETT WEIGHT (KG)                | 0.22                                                      |                                        |
| DIMENSIONS – RECEIVER           | Height – 110                                              |                                        |
| (MM)                            | Width – 76                                                |                                        |
|                                 | Projection – 59                                           |                                        |
| DIMENSIONS –                    | Height – 80                                               |                                        |
| BELL PUSH (MM)                  | Width – 31.5                                              |                                        |
| INPUT VOLTAGE (RECEIVER         | Projection – 22  Mains 230V 50Hz                          |                                        |
| ONLY)                           | IVIAITIS 230V 30112                                       |                                        |
| BATTERY TYPE –                  | 1 x CR2032 cell battery (included)                        |                                        |
| BELL PUSH                       |                                                           |                                        |
| CHIMES                          | 36 polyphonic melodies                                    |                                        |
| FUNCTIONS                       | Adjustable Volume, Flash, Ring or Flash and Ring settings |                                        |
| TRANSMISSION FREQUENCY          | 433MHz +/- 0.5MHz                                         |                                        |
| IP RATING                       | Receiver – IP20 / Bell Push – IP44                        |                                        |
| CONSTRUCTION                    | Polycarbonate                                             |                                        |
| WARRANTY                        | 1 Year                                                    |                                        |
| ORIGIN OF MANUFACTURE           | China                                                     |                                        |
| DECLARATION OF                  | Yes                                                       |                                        |
| CONFORMITY (HELD ON FILE)       | DCFN 42C2                                                 |                                        |
| MANUFACTURED IN ACCORDANCE WITH | BSEN 1363                                                 |                                        |
| EAN                             | 5055832905615                                             | 5055832905639                          |