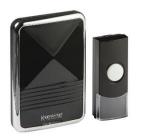

## DC002 & DC003

Wireless Plug-in Door Chime (80m range)

## www.mlaccessories.co.uk

| MLA PART CODE                   | DC002                                                     | DC003                                  |
|---------------------------------|-----------------------------------------------------------|----------------------------------------|
| DESCRIPTION                     | Wireless Plug-in Door Chime                               |                                        |
| FINISH                          | Black with polished chrome effect trim                    | White with polished chrome effect trim |
| MAX RANGE (M)                   | 80 (dependent on environment)                             |                                        |
| NETT WEIGHT (KG)                | 0.22                                                      |                                        |
| DIMENSIONS – RECEIVER           | Height – 110                                              |                                        |
| (MM)                            | Width – 76                                                |                                        |
|                                 | Projection – 59                                           |                                        |
| DIMENSIONS –                    | Height – 80                                               |                                        |
| BELL PUSH (MM)                  | Width – 31.5                                              |                                        |
| INPUT VOLTAGE (RECEIVER         | Projection – 22  Mains 230V 50Hz                          |                                        |
| ONLY)                           | IVIAITIS 230V 30112                                       |                                        |
| BATTERY TYPE –                  | 1 x CR2032 cell battery (included)                        |                                        |
| BELL PUSH                       |                                                           |                                        |
| CHIMES                          | 36 polyphonic melodies                                    |                                        |
| FUNCTIONS                       | Adjustable Volume, Flash, Ring or Flash and Ring settings |                                        |
| TRANSMISSION FREQUENCY          | 433MHz +/- 0.5MHz                                         |                                        |
| IP RATING                       | Receiver – IP20 / Bell Push – IP44                        |                                        |
| CONSTRUCTION                    | Polycarbonate                                             |                                        |
| WARRANTY                        | 1 Year                                                    |                                        |
| ORIGIN OF MANUFACTURE           | China                                                     |                                        |
| DECLARATION OF                  | Yes                                                       |                                        |
| CONFORMITY (HELD ON FILE)       | DCFN 42C2                                                 |                                        |
| MANUFACTURED IN ACCORDANCE WITH | BSEN 1363                                                 |                                        |
| EAN                             | 5055832905615                                             | 5055832905639                          |