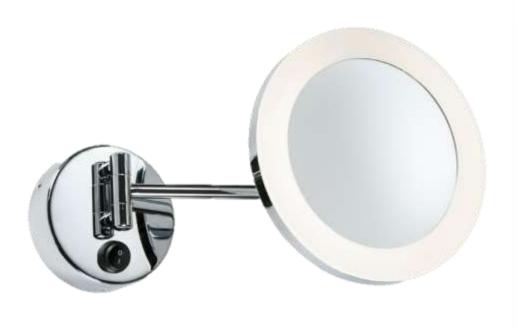

## **LED Vanity Mirror Light**

| MLA part code                            | VML1                      |
|------------------------------------------|---------------------------|
| Description                              | LED BATHROOM MIRROR LIGHT |
| Lumens (Im)                              | 60                        |
| Wattage (W)                              | 3                         |
| Insulation class                         | Class II                  |
| Input voltage                            | Mains 230V 50Hz           |
| Finish                                   | Chrome/White              |
| Construction                             | Pressed steel & glass     |
| Nett weight (kg)                         | 1.1                       |
| ССТ                                      | 3000K                     |
| Colour temperature                       | Warm white                |
| IP rating                                | IP44                      |
| Warranty                                 | 3 Years                   |
| Origin of Manufacture                    | China                     |
| Dimmable                                 | No                        |
| Declaration of Conformity (held on file) | Yes                       |
| Origin of Manufacture                    | China                     |
| Manufactured in accordance with          | BS EN 60598               |
| EAN                                      | 5055832962373             |