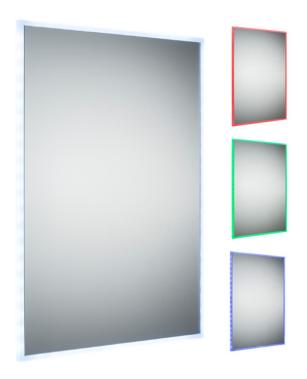

## **RGB LED Mirror with Remote Control**

| MLA part code                            | RCTRGB                             |
|------------------------------------------|------------------------------------|
| Description                              | RGB LED Mirror with Remote Control |
| Finish                                   | Mirror                             |
| Nett weight (kg)                         | 6.2                                |
| Wattage (W)                              | 18                                 |
| Total circuit wattage (W)                | 18.45                              |
| Operating current (A)                    | 0.17                               |
| Overall dimensions (mm)                  | Height – 700                       |
|                                          | width – 500                        |
|                                          | Projection - 40                    |
| Diffuser                                 | Opal                               |
| Power factor                             | 0.44                               |
| Life span (Hrs)                          | 25,000                             |
| Input voltage                            | Mains 230V 50Hz                    |
| Construction                             | Aluminium / Polycarbonate          |
| Insulation class                         | Class II                           |
| IP rating                                | IP44                               |
| Warranty                                 | 3 Years                            |
| Dimmable                                 | Yes (via remote)                   |
| Origin of Manufacture                    | China                              |
| Declaration of Conformity (held on file) | Yes                                |
| Manufactured in accordance with          | BS EN 60598                        |
| EAN                                      | 5055832969945                      |