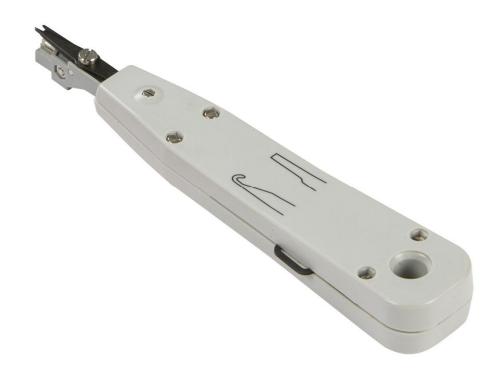

## **Professional IDC Insertion Tool**

This handy tool trims wire to correct length, ideal for making IDC terminations in telephone sockets and RJ45 network outlets. Built in cutter to trim excess wire automatically on termination. Click notification once termination complete. Hook attachments for unwiring IDC connections.