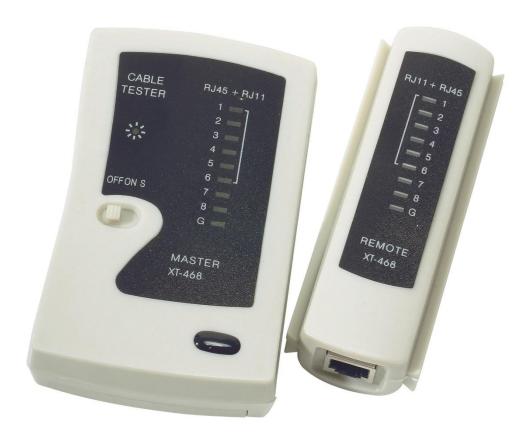

## **Remote Cable Tester**

Test Cables & Systems with RJ45 & RJ11 connections. Remote unit allows testing of network runs up to 300m by connection to wall outlets or patch panels. Ideal for verifying the connections on network outlets or individual patch leads. Simple push button operation. LEDs give a clear indication of wiring status Open/short and cross wired wiring test. Connected pin display.