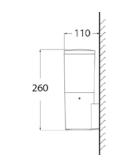

## AMELIA 800 BOLLARD & WALL LIGHT

LED lamp range in modern style, made of shockproof resin material, UV stabilised, rust and corrosion-free. Round bollards in different sizes, spike and wall mounted versions available. Bollard supplied with TUV approved, long-life and efficent E27 filament LED lamp. Provided with opal PMMA diffuser to get a uniform light distribution. Insulation class II, protection rating IP55.

**Body** is made of shockproof resin material, provided with E27 lampholder.

Power/Lamp (W):

**OPAL DIFFUSER** 

| CODE                    | DESCRIPTION                     | LAMP | LAMP<br>INC.            | 12W LED<br>COMPARABLE TO | LIFETIME<br>HRS | COLOUR | CARTON<br>QTY |
|-------------------------|---------------------------------|------|-------------------------|--------------------------|-----------------|--------|---------------|
| <b>AMELIA</b> 800 - 12W |                                 |      |                         |                          |                 |        |               |
| FDR2.575.AYN1L          | Amelia 800 12W Bollard, Opal    | E27  | Yes                     | 100W Halogen             | 25,000          | Black  | 6             |
| FDR2.575.LYN1L          | Amelia 800 12W Bollard, Opal    | E27  | Yes                     | 100W Halogen             | 25,000          | Grey   | 6             |
| AMELIA WALL - 8W        |                                 |      | 8W LED<br>COMPARABLE TO |                          |                 |        |               |
| FDR2.570.AYM1L          | Amelia Wall 8W Wall Light, Opal | E27  | Yes                     | 75W Halogen              | 25,000          | Black  | 20            |
| FDR2.570.LYM1L          | Amelia Wall 8W Wall light, Opal | E27  | Yes                     | 75W Halogen              | 25,000          | Grey   | 20            |