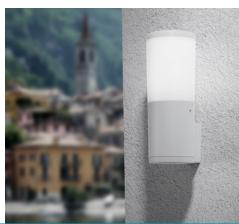

## AMELIA 800 BOLLARD & WALL LIGHT

LED lamp range in modern style, made of shockproof resin material, UV stabilised, rust and corrosion-free. Round bollards in different sizes, spike and wall mounted versions available. Bollard supplied with TUV approved, long-life and efficent E27 filament LED lamp. Provided with opal PMMA diffuser to get a uniform light distribution. Insulation class II, protection rating IP55.

**Body** is made of shockproof resin material, provided with E27 lampholder.

Power/Lamp (W):

**OPAL DIFFUSER** 

| CODE                    | DESCRIPTION                     | LAMP | LAMP<br>INC.            | 12W LED<br>COMPARABLE TO | LIFETIME<br>HRS | COLOUR | CARTON<br>QTY |
|-------------------------|---------------------------------|------|-------------------------|--------------------------|-----------------|--------|---------------|
| <b>AMELIA</b> 800 - 12W |                                 |      |                         |                          |                 |        |               |
| FDR2.575.AYN1L          | Amelia 800 12W Bollard, Opal    | E27  | Yes                     | 100W Halogen             | 25,000          | Black  | 6             |
| FDR2.575.LYN1L          | Amelia 800 12W Bollard, Opal    | E27  | Yes                     | 100W Halogen             | 25,000          | Grey   | 6             |
| AMELIA WALL - 8W        |                                 |      | 8W LED<br>COMPARABLE TO |                          |                 |        |               |
| FDR2.570.AYM1L          | Amelia Wall 8W Wall Light, Opal | E27  | Yes                     | 75W Halogen              | 25,000          | Black  | 20            |
| FDR2.570.LYM1L          | Amelia Wall 8W Wall light, Opal | E27  | Yes                     | 75W Halogen              | 25,000          | Grey   | 20            |