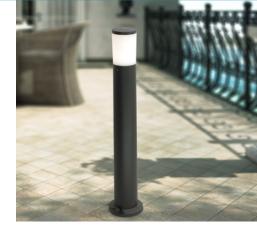

## AMELIA 800 BOLLARD & WALL LIGHT

LED lamp range in modern style, made of shockproof resin material, UV stabilised, rust and corrosion-free. Round bollards in different sizes, spike and wall mounted versions available. Bollard supplied with TUV approved, long-life and efficent E27 filament LED lamp. Provided with opal PMMA diffuser to get a uniform light distribution. Insulation class II, protection rating IP55.

**Body** is made of shockproof resin material, provided with E27 lampholder.

Power/Lamp (W):

**OPAL DIFFUSER** 

| CODE                    | DESCRIPTION                     | LAMP | LAMP<br>INC.            | 12W LED<br>COMPARABLE TO | LIFETIME<br>HRS | COLOUR | CARTON<br>QTY |
|-------------------------|---------------------------------|------|-------------------------|--------------------------|-----------------|--------|---------------|
| <b>AMELIA</b> 800 - 12W |                                 |      |                         |                          |                 |        |               |
| FDR2.575.AYN1L          | Amelia 800 12W Bollard, Opal    | E27  | Yes                     | 100W Halogen             | 25,000          | Black  | 6             |
| FDR2.575.LYN1L          | Amelia 800 12W Bollard, Opal    | E27  | Yes                     | 100W Halogen             | 25,000          | Grey   | 6             |
| AMELIA WALL - 8W        |                                 |      | 8W LED<br>COMPARABLE TO |                          |                 |        |               |
| FDR2.570.AYM1L          | Amelia Wall 8W Wall Light, Opal | E27  | Yes                     | 75W Halogen              | 25,000          | Black  | 20            |
| FDR2.570.LYM1L          | Amelia Wall 8W Wall light, Opal | E27  | Yes                     | 75W Halogen              | 25,000          | Grey   | 20            |