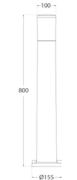

## AMELIA 800 BOLLARD & WALL LIGHT

LED lamp range in modern style, made of shockproof resin material, UV stabilised, rust and corrosion-free. Round bollards in different sizes, spike and wall mounted versions available. Bollard supplied with TUV approved, long-life and efficent E27 filament LED lamp. Provided with opal PMMA diffuser to get a uniform light distribution. Insulation class II, protection rating IP55.

**Body** is made of shockproof resin material, provided with E27 lampholder.

Power/Lamp (W):

**OPAL DIFFUSER** 

| CODE                    | DESCRIPTION                     | LAMP | LAMP<br>INC.            | 12W LED<br>COMPARABLE TO | LIFETIME<br>HRS | COLOUR | CARTON<br>QTY |
|-------------------------|---------------------------------|------|-------------------------|--------------------------|-----------------|--------|---------------|
| <b>AMELIA</b> 800 - 12W |                                 |      |                         |                          |                 |        |               |
| FDR2.575.AYN1L          | Amelia 800 12W Bollard, Opal    | E27  | Yes                     | 100W Halogen             | 25,000          | Black  | 6             |
| FDR2.575.LYN1L          | Amelia 800 12W Bollard, Opal    | E27  | Yes                     | 100W Halogen             | 25,000          | Grey   | 6             |
| AMELIA WALL - 8W        |                                 |      | 8W LED<br>COMPARABLE TO |                          |                 |        |               |
| FDR2.570.AYM1L          | Amelia Wall 8W Wall Light, Opal | E27  | Yes                     | 75W Halogen              | 25,000          | Black  | 20            |
| FDR2.570.LYM1L          | Amelia Wall 8W Wall light, Opal | E27  | Yes                     | 75W Halogen              | 25,000          | Grey   | 20            |