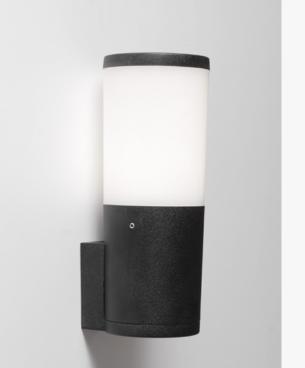

## AMELIA 800 BOLLARD & WALL LIGHT

LED lamp range in modern style, made of shockproof resin material, UV stabilised, rust and corrosion-free. Round bollards in different sizes, spike and wall mounted versions available. Bollard supplied with TUV approved, long-life and efficent E27 filament LED lamp. Provided with opal PMMA diffuser to get a uniform light distribution. Insulation class II, protection rating IP55.

Cap fixed to the diffuser with no visable screws made of shockproof resin material, UV stabilised, rust and corrosion-free.

Opal diffuser to get a uniform light distribution. Made of UV stabilised PMMA and provided with silicone rubber gasket to ensure high protection against external agents.

**Body** is made of shockproof resin material, provided with E27 lampholder.

Power/Lamp (W):

**OPAL DIFFUSER** 

| CODE                    | DESCRIPTION                     | LAMP | LAMP<br>INC.            | 12W LED<br>COMPARABLE TO | LIFETIME<br>HRS | COLOUR | CARTON<br>QTY |
|-------------------------|---------------------------------|------|-------------------------|--------------------------|-----------------|--------|---------------|
| <b>AMELIA</b> 800 - 12W |                                 |      |                         |                          |                 |        |               |
| FDR2.575.AYN1L          | Amelia 800 12W Bollard, Opal    | E27  | Yes                     | 100W Halogen             | 25,000          | Black  | 6             |
| FDR2.575.LYN1L          | Amelia 800 12W Bollard, Opal    | E27  | Yes                     | 100W Halogen             | 25,000          | Grey   | 6             |
| AMELIA WALL - 8W        |                                 |      | 8W LED<br>COMPARABLE TO |                          |                 |        |               |
| FDR2.570.AYM1L          | Amelia Wall 8W Wall Light, Opal | E27  | Yes                     | 75W Halogen              | 25,000          | Black  | 20            |
| FDR2.570.LYM1L          | Amelia Wall 8W Wall light, Opal | E27  | Yes                     | 75W Halogen              | 25,000          | Grey   | 20            |