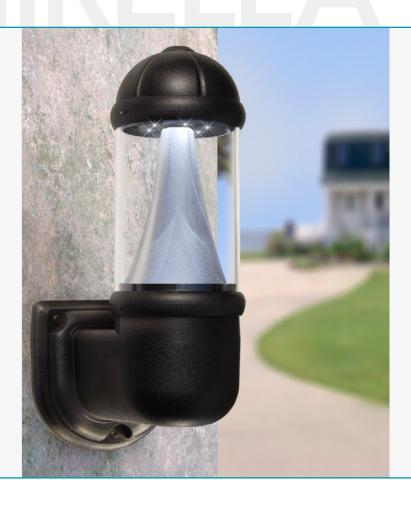

## MIRELLA

Wall light in classic style made of shockproof resin material, UV stabilised, rust and corrosion-free. Supplied with TÜV approved, long-life and efficient GX53 LED lamps. Uniform light distribution for a safer and more enjoyable night atmosphere. Insulation class II, protection rating IP55.

Cap made of shockproof resin material, locked to the diffuser and equipped with GX53 LED lamp.

Diffuser made of UV stabilised PMMA - clear.

**Body** is made of shockproof resin material, UV stabilised, rust and corrosion-free.