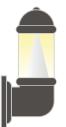

## MIRELLA

Wall light in classic style made of shockproof resin material, UV stabilised, rust and corrosion-free. Supplied with TÜV approved, long-life and efficient GX53 LED lamps. Uniform light distribution for a safer and more enjoyable night atmosphere. Insulation class II, protection rating IP55.

Cap made of shockproof resin material, locked to the diffuser and equipped with GX53 LED lamp.

Diffuser made of UV stabilised PMMA - clear.

**Body** is made of shockproof resin material, UV stabilised, rust and corrosion-free.

CCT3 GX53 LAMP **INCLUDED** 

IP55

Power/Lamp (W):

Light Output (Lm):

1200

Available in:

Black

\* Light outputs quoted are those for the lamps and that when installed in the fittings will be less due to diffuser losses