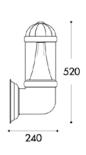

PC Diffuser:

**CLEAR** 

| CODE              | DESCRIPTION                              | LAMP | LAMP<br>INC. | 10W<br>COMPARABLE TO | LIFETIME<br>HRS | COLOUR | CARTON<br>QTY |
|-------------------|------------------------------------------|------|--------------|----------------------|-----------------|--------|---------------|
| MIRELLA - 7W      |                                          |      |              |                      |                 |        |               |
| FD15.505.AXC1KCRB | Mirella 520mm 7W LED<br>Wall Light, CCT3 | GX53 | Yes          | 100W Incandescent    | 25,000          | Black  | 1             |