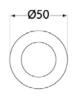

Cover with no visible screws made in shockproof resin material, stabilised, rust and corrosion free. Plain oneopening versions available, for a diffuse or directed light emission.

Diffuser made of shockproof resin material (PC) complete with silicone rubber gasket to ensure high protection against external agents.