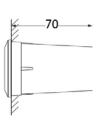

## ALDO

IN-GROUND/RECESSED

Luminaries suitable for in-ground and recessed installation with no visible screws. Supplied as standard with TUV-CB certified, long life and efficient G9 LED lamp. Quick and easy lamp replacement for a very simple maintenance after installation. Made of shockproof resin material, UV stabilised, rust and corrosion-free.

Housing made of shockproof resin material . Provided with G9 lampholder and watertight cable gland for a safe electrical device connection.

Light Output (Lm):

170

Black Grey

FROSTED DIFFUSER

\* Light outputs quoted are those for the lamps and that when installed in the fittings will be less due to diffuser losses