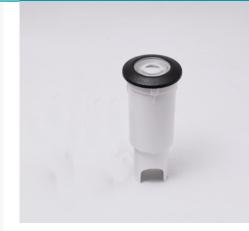

## ALDO

IN-GROUND/RECESSED

Luminaries suitable for in-ground and recessed installation with no visible screws. Supplied as standard with TUV-CB certified, long life and efficient G9 LED lamp. Quick and easy lamp replacement for a very simple maintenance after installation. Made of shockproof resin material, UV stabilised, rust and corrosion-free.

Cover with no visible screws made in shockproof resin material, stabilised, rust and corrosion free. Plain oneopening versions available, for a diffuse or directed light emission.

Diffuser made of shockproof resin material (PC) complete with silicone rubber gasket to ensure high protection against external agents.

Housing made of shockproof resin material . Provided with G9 lampholder and watertight cable gland for a safe electrical device connection.

Light Output (Lm):

170

Black Grey

FROSTED DIFFUSER

\* Light outputs quoted are those for the lamps and that when installed in the fittings will be less due to diffuser losses