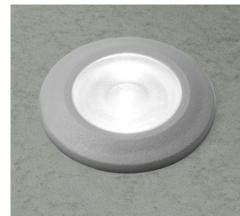

## ALDO

IN-GROUND/RECESSED

Luminaries suitable for in-ground and recessed installation with no visible screws. Supplied as standard with TUV-CB certified, long life and efficient G9 LED lamp. Quick and easy lamp replacement for a very simple maintenance after installation. Made of shockproof resin material, UV stabilised, rust and corrosion-free.

Cover with no visible screws made in shockproof resin material, stabilised, rust and corrosion free. Plain oneopening versions available, for a diffuse or directed light emission.

Diffuser made of shockproof resin material (PC) complete with silicone rubber gasket to ensure high protection against external agents.

Housing made of shockproof resin material . Provided with G9 lampholder and watertight cable gland for a safe electrical device connection.

Light Output (Lm):

170

Black Grey

FROSTED DIFFUSER

\* Light outputs quoted are those for the lamps and that when installed in the fittings will be less due to diffuser losses