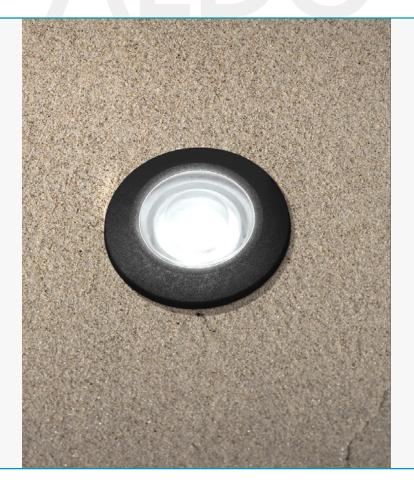

## ALDO

IN-GROUND/RECESSED

Luminaries suitable for in-ground and recessed installation with no visible screws. Supplied as standard with TUV-CB certified, long life and efficient G9 LED lamp. Quick and easy lamp replacement for a very simple maintenance after installation. Made of shockproof resin material, UV stabilised, rust and corrosion-free.

Cover with no visible screws made in shockproof resin material, stabilised, rust and corrosion free. Plain oneopening versions available, for a diffuse or directed light emission.

Diffuser made of shockproof resin material (PC) complete with silicone rubber gasket to ensure high protection against external agents.

Housing made of shockproof resin material . Provided with G9 lampholder and watertight cable gland for a safe electrical device connection.

Light Output (Lm):

170

Black Grey

FROSTED DIFFUSER

\* Light outputs quoted are those for the lamps and that when installed in the fittings will be less due to diffuser losses