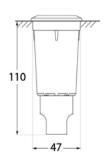

## ALDO

IN-GROUND/RECESSED

Luminaries suitable for in-ground and recessed installation with no visible screws. Supplied as standard with TUV-CB certified, long life and efficient G9 LED lamp. Quick and easy lamp replacement for a very simple maintenance after installation. Made of shockproof resin material, UV stabilised, rust and corrosion-free.

Housing made of shockproof resin material . Provided with G9 lampholder and watertight cable gland for a safe electrical device connection.

Light Output (Lm):

170

Black Grey

FROSTED DIFFUSER

\* Light outputs quoted are those for the lamps and that when installed in the fittings will be less due to diffuser losses