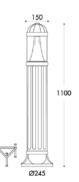

## **SAURO 1100**

Bollard in classic style made of shockproof resin material, UV stabilised, rust and corrosion-free. Supplied with TÜV approved, long-life and efficient GX53 LED lamp. Uniform light distribution for a safer and more enjoyable night atmosphere. Insulation class II, protection rating IP55.

CLEAR

\* Light outputs quoted are those for the lamps and that when installed in the fittings will be less due to diffuser losses

| CODE              | DESCRIPTION                           | LAMP | LAMP<br>INC. | 10W LED<br>COMPARABLE TO | LIFETIME<br>HRS | COLOUR | CARTON<br>QTY |
|-------------------|---------------------------------------|------|--------------|--------------------------|-----------------|--------|---------------|
| SAURO 1100 - 10W  |                                       |      |              |                          |                 |        |               |
| FD15.555.AXD1KCRB | Sauro 1100mm 10W<br>LED Bollard, CCT3 | GX53 | Yes          | 100W Incandescent        | 25,000          | Black  | 1             |