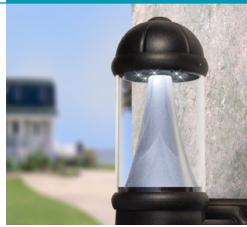

Cap made of shockproof resin material, locked to the diffuser and equipped with GX53 LED lamp.

**Diffuser** made of UV stabilised PMMA - clear.

Body is made of shockproof resin material, UV rays stabilized, rust and corrosion-free.

CLEAR

\* Light outputs quoted are those for the lamps and that when installed in the fittings will be less due to diffuser losses

| CODE              | DESCRIPTION                           | LAMP | LAMP<br>INC. | 10W LED<br>COMPARABLE TO | LIFETIME<br>HRS | COLOUR | CARTON<br>QTY |
|-------------------|---------------------------------------|------|--------------|--------------------------|-----------------|--------|---------------|
| SAURO 1100 - 10W  |                                       |      |              |                          |                 |        |               |
| FD15.555.AXD1KCRB | Sauro 1100mm 10W<br>LED Bollard, CCT3 | GX53 | Yes          | 100W Incandescent        | 25,000          | Black  | 1             |