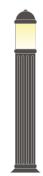

## **SAURO 1100**

Bollard in classic style made of shockproof resin material, UV stabilised, rust and corrosion-free. Supplied with TÜV approved, long-life and efficient GX53 LED lamp. Uniform light distribution for a safer and more enjoyable night atmosphere. Insulation class II, protection rating IP55.

Cap made of shockproof resin material, locked to the diffuser and equipped with GX53 LED lamp.

**Diffuser** made of UV stabilised PMMA - clear.

Body is made of shockproof resin material, UV rays stabilized, rust and corrosion-free.