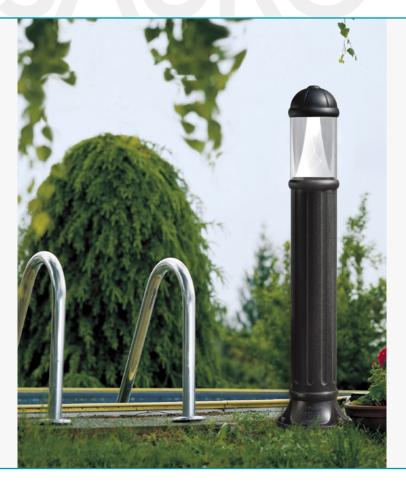

## **SAURO 1100**

Bollard in classic style made of shockproof resin material, UV stabilised, rust and corrosion-free. Supplied with TÜV approved, long-life and efficient GX53 LED lamp. Uniform light distribution for a safer and more enjoyable night atmosphere. Insulation class II, protection rating IP55.

Cap made of shockproof resin material, locked to the diffuser and equipped with GX53 LED lamp.

**Diffuser** made of UV stabilised PMMA - clear.

Body is made of shockproof resin material, UV rays stabilized, rust and corrosion-free.