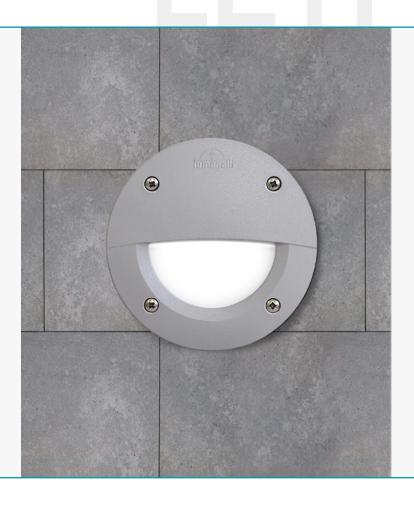

## **LETI 100**

Recessed wall lamp with round shape, made of shockproof resin material, UV stabilised, rust and corrosion-free. Supplied as standard with TUV approved, long life and efficient GX53 LED lamp. Insulation class II, protection rating IP66.

Cover made of shockproof resin material, UV stabilised, rust and corrosion free. Different shapes available allowing a diffuse or a downwards light emission.

Diffuser opal, made of UV stabilized PMMA.

Housing made of shockproof resin material, UV rays stabilised suitable for the devices fixation. Provided with GX53 3W LED lamp with silicone rubber gasket to ensure high protection against external agents.