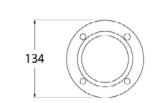

## **LETI 100**

Recessed wall lamp with round shape, made of shockproof resin material, UV stabilised, rust and corrosion-free. Supplied as standard with TUV approved, long life and efficient GX53 LED lamp. Insulation class II, protection rating IP66.