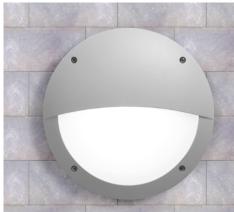

#### LUCIA

Round bulkhead with ring or eyelid. Made of shockproof resin material, UV stabilised, rust and corrosion-free. Suitable for ceiling and wall mounting.

**Cover** made of shockproof resin material, UV stabilised. Ring and eyelid available.

Opal diffuser made of UV stabilized PMMA, with silicone rubber gasket to ensure IP66 ingress protection.

Base made of shockproof resin material, provided with E27 lampholder.