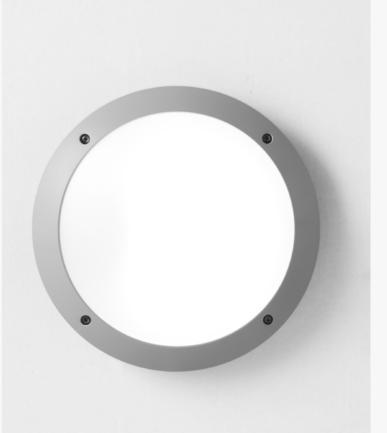

#### LUCIA

Round bulkhead with ring or eyelid. Made of shockproof resin material, UV stabilised, rust and corrosion-free. Suitable for ceiling and wall mounting.

**Cover** made of shockproof resin material, UV stabilised. Ring and eyelid available.

Opal diffuser made of UV stabilized PMMA, with silicone rubber gasket to ensure IP66 ingress protection.

Base made of shockproof resin material, provided with E27 lampholder.

## Available in:

Black