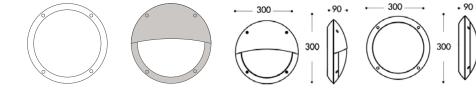

#### LUCIA

Round bulkhead with ring or eyelid. Made of shockproof resin material, UV stabilised, rust and corrosion-free. Suitable for ceiling and wall mounting.

**Cover** made of shockproof resin material, UV stabilised. Ring and eyelid available.

Opal diffuser made of UV stabilized PMMA, with silicone rubber gasket to ensure IP66 ingress protection.

Base made of shockproof resin material, provided with E27 lampholder.