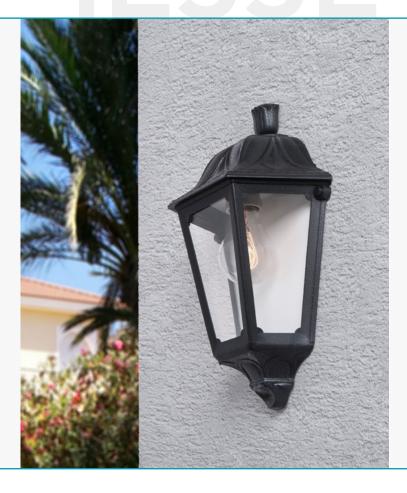

## IESSE

Half lantern in classic style with E27 lampholder, made of shockproof resin material, UV stabilised, rust and corrosion-free. Insulation class II, protection rating IP55.

**Body** made of shockproof resin material, UV rays stabilised, rust and corrosion-free.

Diffuser made of UV stabilized PMMA resistant to yellowing process due to sun rays, available in clear and made of one piece only.

Wall Plate made of shockproof white resin reflective material, UV rays stabilised, rust and corrosion-free.

E27 LAMPHOLDER INCLUDED

Lamps sold separately – see pg 38 for details