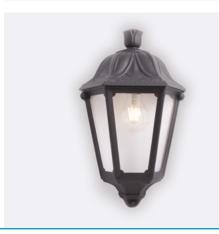

## IESSE

Half lantern in classic style with E27 lampholder, made of shockproof resin material, UV stabilised, rust and corrosion-free. Insulation class II, protection rating IP55.

**Body** made of shockproof resin material, UV rays stabilised, rust and corrosion-free.

Diffuser made of UV stabilized PMMA resistant to yellowing process due to sun rays, available in clear and made of one piece only.

Wall Plate made of shockproof white resin reflective material, UV rays stabilised, rust and corrosion-free.