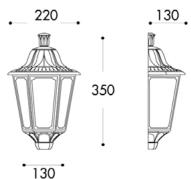

## IESSE

Half lantern in classic style with E27 lampholder, made of shockproof resin material, UV stabilised, rust and corrosion-free. Insulation class II, protection rating IP55.

**Body** made of shockproof resin material, UV rays stabilised, rust and corrosion-free.

Diffuser made of UV stabilized PMMA resistant to yellowing process due to sun rays, available in clear and made of one piece only.

Wall Plate made of shockproof white resin reflective material, UV rays stabilised, rust and corrosion-free.