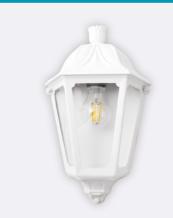

## IESSE

Half lantern in classic style with E27 lampholder, made of shockproof resin material, UV stabilised, rust and corrosion-free. Insulation class II, protection rating IP55.

**Body** made of shockproof resin material, UV rays stabilised, rust and corrosion-free.

Diffuser made of UV stabilized PMMA resistant to yellowing process due to sun rays, available in clear and made of one piece only.

Wall Plate made of shockproof white resin reflective material, UV rays stabilised, rust and corrosion-free.

## Available in:

ack White

CLEAR DIFFUSER

\* Light outputs quoted are those for the lamps and that when installed in the fittings will be less due to diffuser losses

| CODE               | DESCRIPTION        | LAMP | LAMP<br>INC. | COMPARABLE<br>TO | LIFETIME<br>HRS | COLOUR | CARTON<br>QTY |
|--------------------|--------------------|------|--------------|------------------|-----------------|--------|---------------|
| IESSE HALF LANTERN |                    |      |              |                  |                 |        |               |
| FM22.AXE27         | lesse Half Lantern | E27  | No           | N/A              | N/A             | Black  | 16            |
| FM22.WXE27         | lesse Half Lantern | E27  | No           | N/A              | N/A             | White  | 16            |