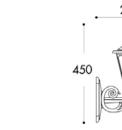

## ANNA BISSO

Hexagonal lantern in classic style, made of shockproof resin material, UV stabilised, rust and corrosion-free. Modular construction suitable for post top, hanging and wall installation. Insulation class II, protection rating IP55.