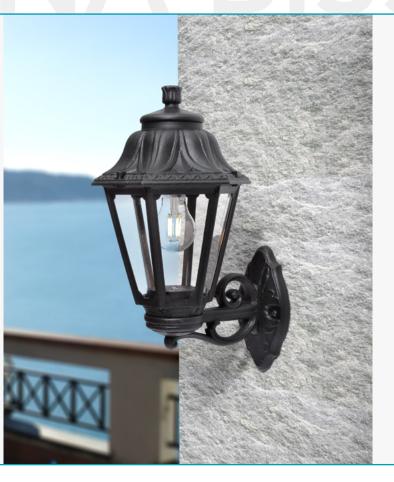

## ANNA BISSO

Hexagonal lantern in classic style, made of shockproof resin material, UV stabilised, rust and corrosion-free. Modular construction suitable for post top, hanging and wall installation. Insulation class II, protection rating IP55.

**Decorative** pinnacle to be mounted on the roof top for post installation or on the lantern base for hanging installation.

**Body** lantern roof made of shockproof resin material, UV stabilised and supplied with E27 lampholder. Tool-free opening for relamping and maintenance.

Diffuser made of UV stabilised PMMA resistant to yellowing process due to sun rays, available in clear and provided with recess for power cable supply. Made of one piece only and closed at the bottom to ensure high protection against external agents.