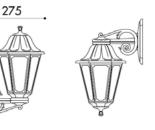

## ANNA BISSO

Hexagonal lantern in classic style, made of shockproof resin material, UV stabilised, rust and corrosion-free. Modular construction suitable for post top, hanging and wall installation. Insulation class II, protection rating IP55.