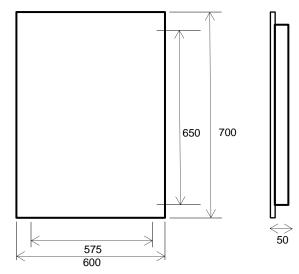

## RCT6070S IP44 Rectangular Mirror with Dual Voltage Shaver Socket 2 x 13Watt

| ML Accessories Code        | RCT6070S                                                                    |
|----------------------------|-----------------------------------------------------------------------------|
| Wattage                    | 2 x 13W                                                                     |
| Description                | IP44 Rectangular Mirror with Dual Voltage Shaver Socket 2 x 13              |
|                            | Watt T5 fluorescent tubes                                                   |
| Finishes available         | White                                                                       |
| Overall dimensions         | See above diagram                                                           |
| Weight                     | 11.6Kg                                                                      |
| Typical location           | Bathroom                                                                    |
| Lamp Supplied              | Yes 13W T5 840                                                              |
| Voltage (V)                | 220-230V 50Hz                                                               |
| Shaver Output (V)          | 230V & 115V                                                                 |
| Socket                     | 2-Pin Euro                                                                  |
| Insulation Class           | Class I Must be Earthed                                                     |
| IP                         | IP44                                                                        |
| Photometric Testing        | No                                                                          |
| Instruction sheet          | Yes                                                                         |
| Origin of manufacture      | China                                                                       |
| Main materials:            |                                                                             |
| Body                       | Sheet Steel                                                                 |
| Method of fix              | Direct                                                                      |
| Lamp holder cap            | T5                                                                          |
| Lamp type                  | 13W T8 colour 840                                                           |
| Lamps Supplied             | Yes                                                                         |
| Electrical Connections     | 20mm Entry 120mm from top in centre L.E.N. Nylon Connector, Screw Terminals |
| Transformer                | 230V/115V Dual tapped Isolating transformer                                 |
| Dimmable                   | No                                                                          |
| F mark                     | Yes                                                                         |
| CE mark                    | Yes                                                                         |
| Quality Assurance System   | Yes ISO 9001 QMS                                                            |
| Batch coding details       | Yes                                                                         |
| Certificate of Conformity  | Yes                                                                         |
| Manufactured in accordance | EN60598                                                                     |
| Guarantee Period           | 1 Year                                                                      |