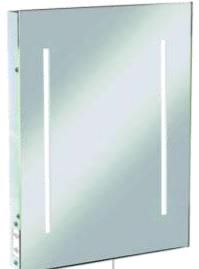

## BATHROOM MIRROR c/w DUAL VOLTAGE SHAVER SOCKET

| ML Accessories Code                   | RCTM2T8                                                             |
|---------------------------------------|---------------------------------------------------------------------|
| Wattage                               | 2 x 15W                                                             |
| Description                           | 15W T8 Bathroom Mirror c/w Dual Voltage (115-230v) Shaver Socket    |
| Finishes available                    | White                                                               |
| Overall dimensions                    | See above diagram                                                   |
| Fixing Centres                        | 300mm Horizontal x 220mm Vertical                                   |
| Weight                                | 7.5Kg                                                               |
| Typical location                      | Bathroom                                                            |
| Lamp Supplied                         | Yes 15W T8 840                                                      |
| Voltage (V)                           | 220-230V 50Hz                                                       |
| Shaver Output (V)                     | 230V & 115V                                                         |
| Socket                                | 2-Pin Euro                                                          |
| Insulation Class                      | Class I Must be Earthed                                             |
| IP                                    | IP44                                                                |
| Photometric Testing                   | No                                                                  |
| Instruction sheet                     | Yes                                                                 |
|                                       | China                                                               |
| Origin of manufacture Main materials: | China                                                               |
|                                       | Sheet Steel                                                         |
| Body<br>Method of fix                 | 0.110.01.01.01.0                                                    |
|                                       | Direct                                                              |
| Lamp holder cap                       | G13 T8                                                              |
| Lamp type                             | 15W 450mm T8                                                        |
| Electrical Connections                | 20mm Entry (185mm from Top) L.E.N. Nylon Connector, Screw Terminals |
| Transformer                           | 230V/115V Dual tapped Isolating transformer                         |
| Dimmable                              | No                                                                  |
| Cold Store Version -20°C              | N/A                                                                 |
| F mark                                | Yes                                                                 |
| CE mark                               | Yes                                                                 |
| Quality Assurance System              | Yes ISO 9001 QMS                                                    |
| Batch coding details                  | Yes                                                                 |
| Certificate of Conformity             | Yes                                                                 |
| Manufactured in accordance            | EN60598                                                             |
| Guarantee Period                      | 1 Year                                                              |