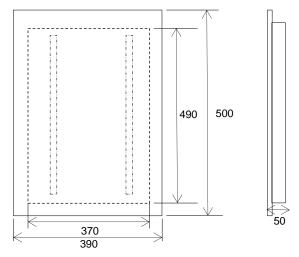

## BATHROOM MIRROR c/w DUAL VOLTAGE SHAVER SOCKET

| ML Accessories Code                   | RCTM2T8                                                             |
|---------------------------------------|---------------------------------------------------------------------|
| Wattage                               | 2 x 15W                                                             |
| Description                           | 15W T8 Bathroom Mirror c/w Dual Voltage (115-230v) Shaver Socket    |
| Finishes available                    | White                                                               |
| Overall dimensions                    | See above diagram                                                   |
| Fixing Centres                        | 300mm Horizontal x 220mm Vertical                                   |
| Weight                                | 7.5Kg                                                               |
| Typical location                      | Bathroom                                                            |
| Lamp Supplied                         | Yes 15W T8 840                                                      |
| Voltage (V)                           | 220-230V 50Hz                                                       |
| Shaver Output (V)                     | 230V & 115V                                                         |
| Socket                                | 2-Pin Euro                                                          |
| Insulation Class                      | Class I Must be Earthed                                             |
| IP                                    | IP44                                                                |
| Photometric Testing                   | No                                                                  |
| Instruction sheet                     | Yes                                                                 |
|                                       | China                                                               |
| Origin of manufacture Main materials: | China                                                               |
|                                       | Sheet Steel                                                         |
| Body<br>Method of fix                 | 0.110.01.01.01.0                                                    |
|                                       | Direct                                                              |
| Lamp holder cap                       | G13 T8                                                              |
| Lamp type                             | 15W 450mm T8                                                        |
| Electrical Connections                | 20mm Entry (185mm from Top) L.E.N. Nylon Connector, Screw Terminals |
| Transformer                           | 230V/115V Dual tapped Isolating transformer                         |
| Dimmable                              | No                                                                  |
| Cold Store Version -20°C              | N/A                                                                 |
| F mark                                | Yes                                                                 |
| CE mark                               | Yes                                                                 |
| Quality Assurance System              | Yes ISO 9001 QMS                                                    |
| Batch coding details                  | Yes                                                                 |
| Certificate of Conformity             | Yes                                                                 |
| Manufactured in accordance            | EN60598                                                             |
| Guarantee Period                      | 1 Year                                                              |