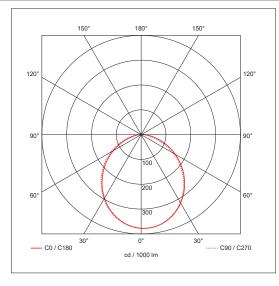

#### General Information

| on                                           | Supply & Power                                                                                                                                                                                                                                                                                                                            |                                                                                                                                                                                                                                                                                                                                                                                                                                                                                                                                                    |
|----------------------------------------------|-------------------------------------------------------------------------------------------------------------------------------------------------------------------------------------------------------------------------------------------------------------------------------------------------------------------------------------------|----------------------------------------------------------------------------------------------------------------------------------------------------------------------------------------------------------------------------------------------------------------------------------------------------------------------------------------------------------------------------------------------------------------------------------------------------------------------------------------------------------------------------------------------------|
| 308mm Diameter x 93mm (D)                    | Input Voltage & Frequency                                                                                                                                                                                                                                                                                                                 | 230V~ 50/60Hz                                                                                                                                                                                                                                                                                                                                                                                                                                                                                                                                      |
| Base, Outer Ring, Circular Facia & Diffuser: | Electrical Safety                                                                                                                                                                                                                                                                                                                         | Class II (Double Insulated)                                                                                                                                                                                                                                                                                                                                                                                                                                                                                                                        |
| Polycarbonate (UV Stabilised)                | LED Wattage                                                                                                                                                                                                                                                                                                                               | 10W                                                                                                                                                                                                                                                                                                                                                                                                                                                                                                                                                |
| Gear Tray, Driver Housing & Cable Grip:      | Circuit Wattage                                                                                                                                                                                                                                                                                                                           | 12W                                                                                                                                                                                                                                                                                                                                                                                                                                                                                                                                                |
| Polycarbonate (UV Stabilised)                | Input Current                                                                                                                                                                                                                                                                                                                             | 107mA                                                                                                                                                                                                                                                                                                                                                                                                                                                                                                                                              |
| LED Array: Aluminium Substrate               | Ambient Temperature (Ta)                                                                                                                                                                                                                                                                                                                  | +5°C - +45°C                                                                                                                                                                                                                                                                                                                                                                                                                                                                                                                                       |
| Moisture Seal: Silicone                      | LED Driver                                                                                                                                                                                                                                                                                                                                | Integrated                                                                                                                                                                                                                                                                                                                                                                                                                                                                                                                                         |
| White (RAL 9010)                             | Prewired Flow <sup>™</sup> Connector                                                                                                                                                                                                                                                                                                      | Yes (4 Pole CT203-F Screw Terminals)                                                                                                                                                                                                                                                                                                                                                                                                                                                                                                               |
| 1.48Kg                                       |                                                                                                                                                                                                                                                                                                                                           |                                                                                                                                                                                                                                                                                                                                                                                                                                                                                                                                                    |
| 282-286mm Diameter                           | Luminaire Output                                                                                                                                                                                                                                                                                                                          |                                                                                                                                                                                                                                                                                                                                                                                                                                                                                                                                                    |
| IP65                                         | Colour Temperature                                                                                                                                                                                                                                                                                                                        | 4200K                                                                                                                                                                                                                                                                                                                                                                                                                                                                                                                                              |
| Tp(a)                                        | CRI                                                                                                                                                                                                                                                                                                                                       | 68.4                                                                                                                                                                                                                                                                                                                                                                                                                                                                                                                                               |
| IK08                                         | Typical Luminous Flux                                                                                                                                                                                                                                                                                                                     | 1210lm                                                                                                                                                                                                                                                                                                                                                                                                                                                                                                                                             |
| Ceiling or Wall and Surface or Semi-recessed | Efficacy                                                                                                                                                                                                                                                                                                                                  | 101lm/W                                                                                                                                                                                                                                                                                                                                                                                                                                                                                                                                            |
| 5 Years (4 Years Battery)                    | Beam Angle                                                                                                                                                                                                                                                                                                                                | 120°                                                                                                                                                                                                                                                                                                                                                                                                                                                                                                                                               |
|                                              | LED Lifetime (L70)                                                                                                                                                                                                                                                                                                                        | 50,000 Hours                                                                                                                                                                                                                                                                                                                                                                                                                                                                                                                                       |
|                                              | 08mm Diameter x 93mm (D)   Base, Outer Ring, Circular Facia & Diffuser:   Polycarbonate (UV Stabilised)   Gear Tray, Driver Housing & Cable Grip:   Polycarbonate (UV Stabilised)   ED Array: Aluminium Substrate   Moisture Seal: Silicone   Vhite (RAL 9010)   .48Kg   P65   Tp(a)   K08   Ceiling or Wall and Surface or Semi-recessed | B08mm Diameter x 93mm (D) Input Voltage & Frequency   Base, Outer Ring, Circular Facia & Diffuser: Electrical Safety   Polycarbonate (UV Stabilised) LED Wattage   Baser Tray, Driver Housing & Cable Grip: Circuit Wattage   Polycarbonate (UV Stabilised) Input Current   Adoisture Seal: Silicone LED Driver   Vhite (RAL 9010) Prewired Flow™ Connector   .48Kg Luminaire Output   P65 Colour Temperature   (p(a) CRI   K08 Typical Luminous Flux   Ceiling or Wall and Surface or Semi-recessed Efficacy   Years (4 Years Battery) Beam Angle |