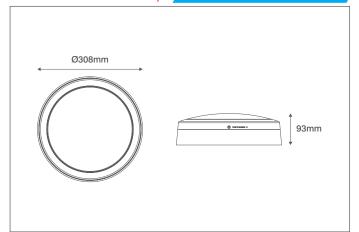

#### General Information

| on                                           | Supply & Power                                                                                                                                                                                                                                                                                                                            |                                                                                                                                                                                                                                                                                                                                                                                                                                                                                                                                                    |
|----------------------------------------------|-------------------------------------------------------------------------------------------------------------------------------------------------------------------------------------------------------------------------------------------------------------------------------------------------------------------------------------------|----------------------------------------------------------------------------------------------------------------------------------------------------------------------------------------------------------------------------------------------------------------------------------------------------------------------------------------------------------------------------------------------------------------------------------------------------------------------------------------------------------------------------------------------------|
| 308mm Diameter x 93mm (D)                    | Input Voltage & Frequency                                                                                                                                                                                                                                                                                                                 | 230V~ 50/60Hz                                                                                                                                                                                                                                                                                                                                                                                                                                                                                                                                      |
| Base, Outer Ring, Circular Facia & Diffuser: | Electrical Safety                                                                                                                                                                                                                                                                                                                         | Class II (Double Insulated)                                                                                                                                                                                                                                                                                                                                                                                                                                                                                                                        |
| Polycarbonate (UV Stabilised)                | LED Wattage                                                                                                                                                                                                                                                                                                                               | 10W                                                                                                                                                                                                                                                                                                                                                                                                                                                                                                                                                |
| Gear Tray, Driver Housing & Cable Grip:      | Circuit Wattage                                                                                                                                                                                                                                                                                                                           | 12W                                                                                                                                                                                                                                                                                                                                                                                                                                                                                                                                                |
| Polycarbonate (UV Stabilised)                | Input Current                                                                                                                                                                                                                                                                                                                             | 107mA                                                                                                                                                                                                                                                                                                                                                                                                                                                                                                                                              |
| LED Array: Aluminium Substrate               | Ambient Temperature (Ta)                                                                                                                                                                                                                                                                                                                  | +5°C - +45°C                                                                                                                                                                                                                                                                                                                                                                                                                                                                                                                                       |
| Moisture Seal: Silicone                      | LED Driver                                                                                                                                                                                                                                                                                                                                | Integrated                                                                                                                                                                                                                                                                                                                                                                                                                                                                                                                                         |
| White (RAL 9010)                             | Prewired Flow <sup>™</sup> Connector                                                                                                                                                                                                                                                                                                      | Yes (4 Pole CT203-F Screw Terminals)                                                                                                                                                                                                                                                                                                                                                                                                                                                                                                               |
| 1.48Kg                                       |                                                                                                                                                                                                                                                                                                                                           |                                                                                                                                                                                                                                                                                                                                                                                                                                                                                                                                                    |
| 282-286mm Diameter                           | Luminaire Output                                                                                                                                                                                                                                                                                                                          |                                                                                                                                                                                                                                                                                                                                                                                                                                                                                                                                                    |
| IP65                                         | Colour Temperature                                                                                                                                                                                                                                                                                                                        | 4200K                                                                                                                                                                                                                                                                                                                                                                                                                                                                                                                                              |
| Tp(a)                                        | CRI                                                                                                                                                                                                                                                                                                                                       | 68.4                                                                                                                                                                                                                                                                                                                                                                                                                                                                                                                                               |
| IK08                                         | Typical Luminous Flux                                                                                                                                                                                                                                                                                                                     | 1210lm                                                                                                                                                                                                                                                                                                                                                                                                                                                                                                                                             |
| Ceiling or Wall and Surface or Semi-recessed | Efficacy                                                                                                                                                                                                                                                                                                                                  | 101lm/W                                                                                                                                                                                                                                                                                                                                                                                                                                                                                                                                            |
| 5 Years (4 Years Battery)                    | Beam Angle                                                                                                                                                                                                                                                                                                                                | 120°                                                                                                                                                                                                                                                                                                                                                                                                                                                                                                                                               |
|                                              | LED Lifetime (L70)                                                                                                                                                                                                                                                                                                                        | 50,000 Hours                                                                                                                                                                                                                                                                                                                                                                                                                                                                                                                                       |
|                                              | 08mm Diameter x 93mm (D)   Base, Outer Ring, Circular Facia & Diffuser:   Polycarbonate (UV Stabilised)   Gear Tray, Driver Housing & Cable Grip:   Polycarbonate (UV Stabilised)   ED Array: Aluminium Substrate   Moisture Seal: Silicone   Vhite (RAL 9010)   .48Kg   P65   Tp(a)   K08   Ceiling or Wall and Surface or Semi-recessed | B08mm Diameter x 93mm (D) Input Voltage & Frequency   Base, Outer Ring, Circular Facia & Diffuser: Electrical Safety   Polycarbonate (UV Stabilised) LED Wattage   Baser Tray, Driver Housing & Cable Grip: Circuit Wattage   Polycarbonate (UV Stabilised) Input Current   Adoisture Seal: Silicone LED Driver   Vhite (RAL 9010) Prewired Flow™ Connector   .48Kg Luminaire Output   P65 Colour Temperature   (p(a) CRI   K08 Typical Luminous Flux   Ceiling or Wall and Surface or Semi-recessed Efficacy   Years (4 Years Battery) Beam Angle |